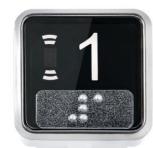

## BRAILLE solutions:

- TL-X with BRAILLE (see picture)
  Optional plateTAG SQUARE
  - Optional plate TAG SLIM