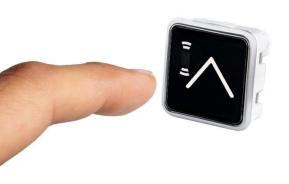

## **MAIN FEATURES**

Push button with proximity sensor (Laser technology)

Activation distance: up to 3 cm

Body: stainless steel and nylon

Bezel: deep drawn bezel in stainless steel AISI 304

(gold pvd coated is an optional)