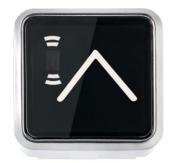

## Touch-less square push button

## **MAIN FEATURES**

Push button with proximity sensor (Laser technology)

Activation distance: up to 3 cm

Body: stainless steel and nylon

Bezel: deep drawn bezel in stainless steel AISI 304

(gold pvd coated is an optional)

Front side: polycarbonate with illuminable legend

Mounting: the push button is put into the cutout (32,5x32,5mm) and fixed by a snap fitting

Faceplate thickness: 0,7 mm to 3 mm

Illuminations: double colour white/red -double