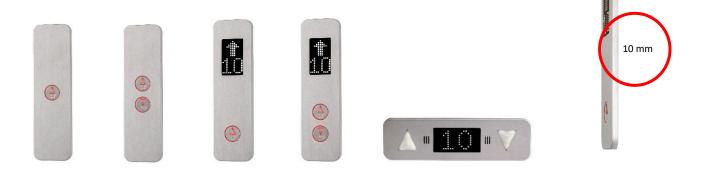

## MAIN FEATURES:

- □ Fixing wall mounting, without cutting or patching;
- □ Cop 180x1000x10mm (customizable height);
- □ Lop 80x280x10mm;
- □ Back frame: zinc-coated for Cop and ABS for Lop;
- □ Finishes: scotch brite or satin gold pvd;
- □ Integrated electronic system;
- □ White DOT MATRIX indicator position;
- □ COP configuration: up to 15 floors +3 services
- Push buttonsi: nylon with flush mounting, pressel in polycarbonate with stainless steel AISI 304 or gold pvd coated finish;
- Illuminable raised legend and braille;
  cifra o decorazione in rilievo illuminabile e braille
- □ Logo: on the emergency light
- □ Wiring: parallel