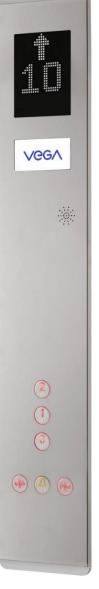

## **COMPACT DMX**

Slim fixture in stainless steel AISI 304, ideal for modernization

## MAIN FEATURES:

- □ Fixing wall mounting, without cutting or patching;
- □ Cop 180x1000x10mm (customizable height);
- □ Lop 80x280x10mm;
- □ Back frame: zinc-coated for Cop and ABS for Lop;
- □ Finishes: scotch brite or satin gold pvd;
- □ Integrated electronic system;
- □ White DOT MATRIX indicator position;
- □ COP configuration: up to 15 floors +3 services
- Push buttonsi: nylon with flush mounting, pressel in polycarbonate with stainless steel AISI 304 or gold pvd coated finish;
- Illuminable raised legend and braille;
  cifra o decorazione in rilievo illuminabile e braille
- □ Logo: on the emergency light
- □ Wiring: parallel