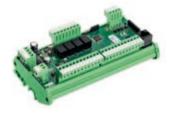

### CL24

Universal board for lift supervision via VEGA cloud.

#### MAIN FEATURES

- 24 programmable inputs.
- 4 relays outputs.

TECHNICAL DATA

Power supply: 10 to 24 Vdc. Max current requested: 1A.

- 4 open collector outputs.
- RJ45 terminal for data connection (GSM300).
- RS485 terminal for voice and data connection (GSM106).
- RS485 terminal for data connection (CL WIFI).

Inputs: 24 opto-isolated inputs, 5 to 50V 50mA. Output: 4x 1A relays and 4x open collector.

**SIZE** 175x93x55 mm

SIZE 51x48x18mm